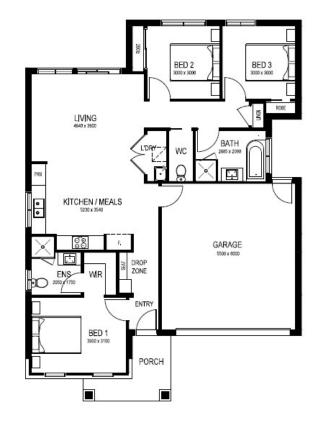

| BED    | HOUSE SIZE |
|--------|------------|
| ВАТН   | FRONTAGE   |
| GARAGE | LAND SIZE  |

Image for Illustrative purposes only. Pricing excludes landscaping, fencing, driveway. Floorplan areas may vary slightly in size depending on facade selection. Floorplans shown are not to scale. Floorplan may be mirrored to suit garage crossover location. Subject to Developer approval. Price effective for 1 month from date of issue.