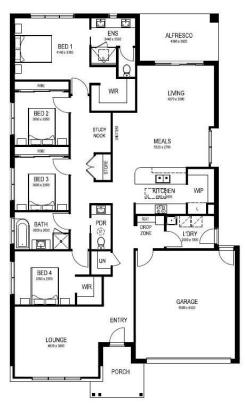

# Bodhi Geometric

\$570,565

Lot 61 Redgum Court, Colac

| BED    | 4   | HOUSE SIZE | 25.69sq |
|--------|-----|------------|---------|
| ватн   | 2.5 | FRONTAGE   | 14m     |
| GARAGE | 2   | LAND SIZE  | 392m2   |

## 31/01/2025

Image for Illustrative purposes only. Pricing excludes landscaping, fencing, driveway. Floorplan areas may vary slightly in size depending on facade selection. Floorplans shown are not to scale. Floorplan may be mirrored to suit garage crossover location. Subject to Developer approval. Price effective for 1 month from date of issue.