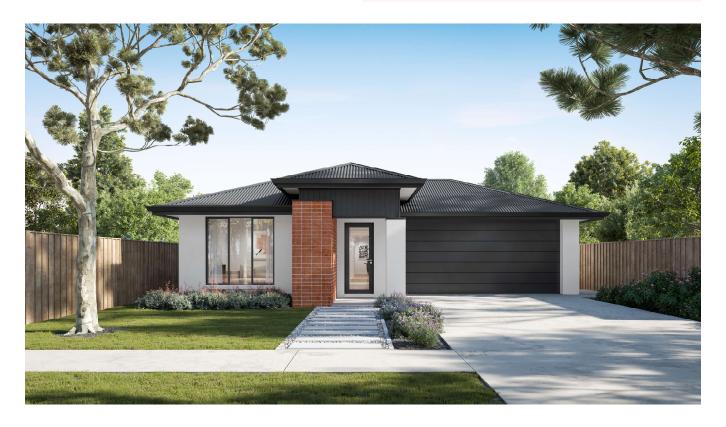

# Bodhi Geometric

\$570,565

Lot 61 Redgum Court, Colac

| BED    | 4   | HOUSE SIZE | 25.69sq |
|--------|-----|------------|---------|
| ватн   | 2.5 | FRONTAGE   | 14m     |
| GARAGE | 2   | LAND SIZE  | 392m2   |

## 31/01/2025

Image for Illustrative purposes only. Pricing excludes landscaping, fencing, driveway. Floorplan areas may vary slightly in size depending on facade selection. Floorplans shown are not to scale. Floorplan may be mirrored to suit garage crossover location. Subject to Developer approval. Price effective for 1 month from date of issue.